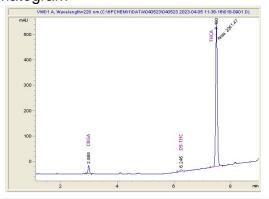

# **Marin Analytics**

## **Analysis Report**

## Sample

Lemon Cherry Gelato Runtz THCA Hemp Flower

Batch/Lot # GM-7A-3-20

Sample Submitted: 03-05-2024; Report Date: 03-07-2024

### Lemon Cherry Gelato Runtz THCA Hemp Flower

Batch/Lot #



mg/g

11.3

2.3

294.9

307.5

0.00

Plant Material: Flower

#### Chromatogram



#### Cannabinoid Profile



% wt

1.13

0.23

29.49

30.75

0.00

#### Cannabinoid Profile by HPLC

0.23%

Delta-9-THC

0.00%

Calculated Maximum CBD Yield = CBD + 0.877 \* CBDA

30.75%

**Total Cannabinoids** 

Marin Analytics, LLC 250 Bel Marin Keys Blvd, Suite D4 Novato, CA 94949

415-936-6477 / sarabiancalana1@gmail.com

Sara Biancalana
Chief Scientist

This sample has been tested by Marin Analytics, LLC using valid testing methodologies and a quality system. Values reported relate only to the sample tested. Marin Analytics, LLC makes no claims as to the efficacy, safety or other risks associated with any detected or non-detected levels of any compounds reported herein. This Certificate shall not be reproduced except in full, without the written approval of Marin Analytics, LLC. Copy