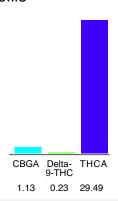

#### Cannabinoid Profile

% wt

1.13

0.23

29.49

30.75

0.00

#### Cannabinoid Profile by HPLC

0.23%

Delta-9-THC

0.00%

Calculated Maximum CBD Yield = CBD + 0.877 \* CBDA

30.75%

**Total Cannabinoids** 

Marin Analytics, LLC 250 Bel Marin Keys Blvd, Suite D4 Novato, CA 94949

Cannabinoid

Delta-9-THC

**Total Cannabinoids** 

**Calculated CBD Yield** 

**CBGA** 

**THCA**